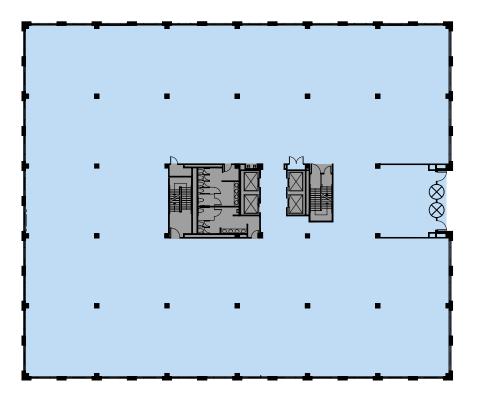

ine—running to Center City Philadelphia and Amtrak's 30th Street Station—and Bus Routes 94, 95, and 97
- On-site amenities:
  - ATM
  - Conference facility
  - Tee Time indoor golf
  - Refreshment center
  - Parking garage
  - Fitness center with locker room and shower facilities

- Bike share program provides easy access to downtown Conshohocken and the adjacent Schuylkill River Trail
- Close proximity to numerous popular eateries, many within walking distance
- Quick access to the Schuylkill Expressway (I-76) and Blue Route (I-476), with direct connection to the Pennsylvania Turnpike (I-276)

# Class A Office Building 173,827 SF

#### for more information:

MELISSA MEYER 610.832.7421 Melissa.Meyer@bdnreit.com

AUSTIN DUNLAP 610.832.7432 Austin.Dunlap@bdnreit.com

### TYPICAL FLOOR PLAN



# **BUILDING HIGHLIGHTS**

- River views in the heart of Conshohocken
- On-site maintenance and day porter services
- Energy Star qualified building: uses on average 35% less energy than typical buildings and releases 35% less carbon dioxide into the atmosphere
- Building access controlled by a monitored proximity card reader 24/7

- On-site reception
- Electricity separately metered for each tenant
- Online tenant resource system
- First-class property management services provided by the dedicated team at Brandywine Realty Trust
- Dedicated to sustainability through Brandywine's company-wide program, Brandywine Environments

Brandywine Realty Trust is one of the largest, publicly-traded, full-service, integrated real estate companies in the United States with a core focus in the Philade