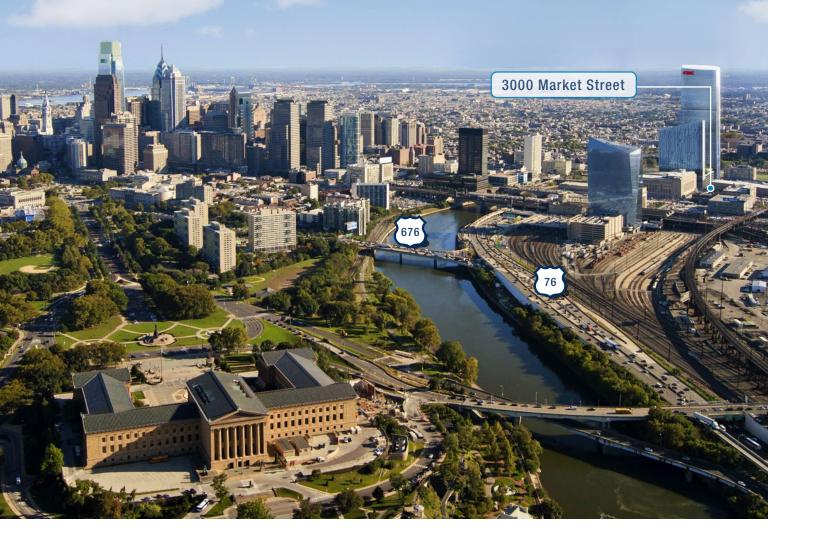

## 3000 MARKET STREET

Philadelphia, PA

- University City highlights:
  - Abundant restaurants
  - Drexel University
  - Children's Hospital of Philadelphia
  - Penn Park, Cira Green and Drexel Square
  - Indego (Philly Bike Share) stations
  - Schuylkill River Trail and its parks
  - Food truck line-up at The Porch at 30th Street Station
  - University of Pennsylvania facilities