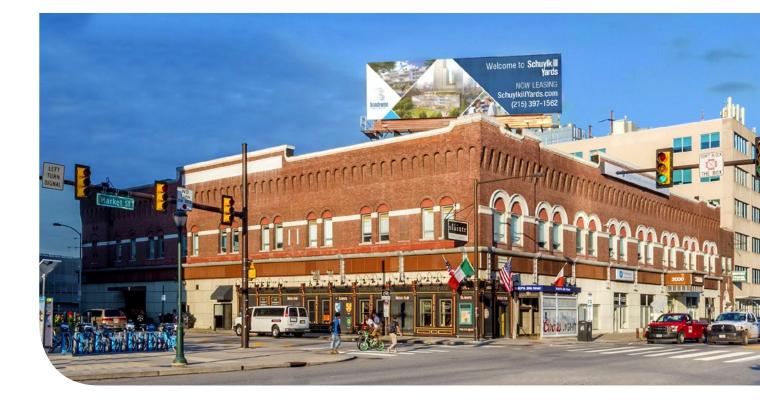

## 3000 MARKET STREET

Philadelphia, PA

## FEATURES & AMENITIES

- Renovated building façade and lobby
- 29,000 SF floorplate
- 3 stories
- 18' slab-to-slab
- 10' finished ceiling
- 2 passenger elevators
- 89 parking spaces: 22 outdoor, 67 indoor
- Immediate access to 30th Street Station, SEPTA bus and rail lines, NJ Transit and Market Street elevated line