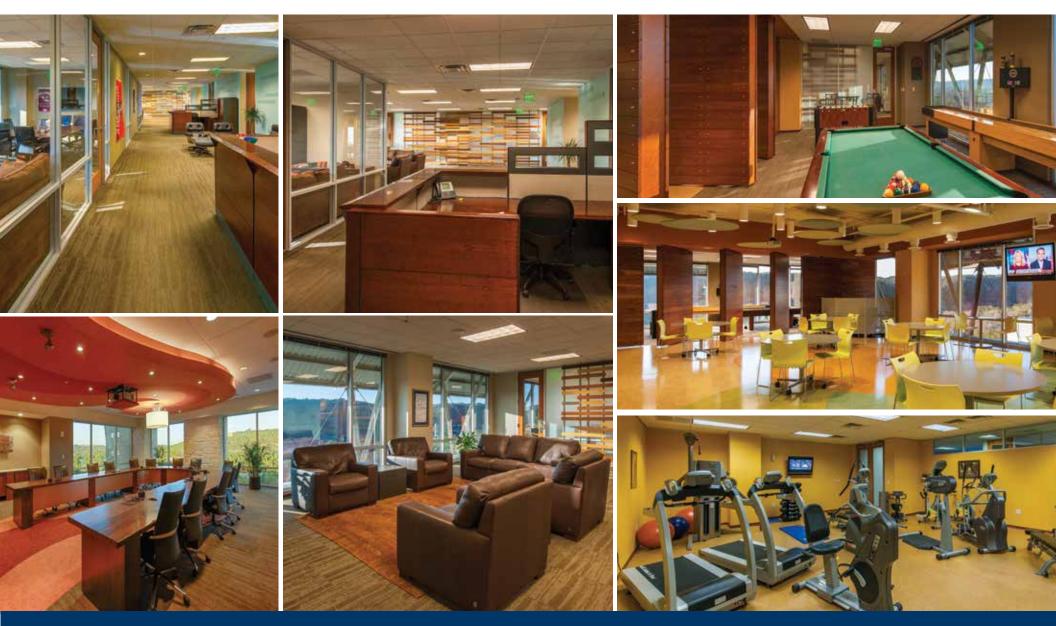

### **BUILDING HIGHLIGHTS**

- Conveniently located at the convergence of Loop 360 & Mopac
- Wooded 20.63 acre site with spectacular views overlooking the Barton Creek Greenbelt and great visibility along major thoroughfares
- Two-story entry lobby with finishes of natural cherry wood paneling and field cut cream limestone
- On-site fitness center equipped with showers and lockers
- On-site security and 24-hour key card access
- Less than 1/2 mile to two of the best Barton Creek Greenbelt access points: Twin Falls and Loop 360