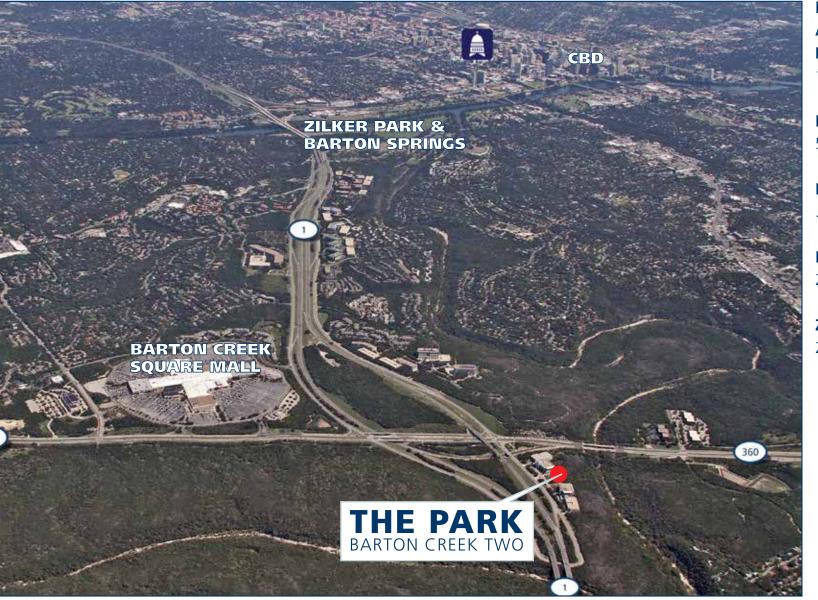

# LOCATION MAP

**THE PARK ON BARTON CREEK** is a unique office complex that contains two five-story office buildings of 105,000 square feet each, located at South MoPac and Loop 360. Situated on a beautiful 20 acre parklike tract, the design of The Park on Barton Creek blends in with the surrounding hill country through the use of local stone and natural building materials, and even includes a cistern to recycle rainwater. Located only six miles from the Central Business District and less than a mile from Barton Creek Mall. The Park on Barton Creek is easily accessible from South MoPac and Loop 360.

### DRIVING DISTANCES Austin Bergstrom International Airport 11 miles, 14 minutes

**Downtown Austin** 5.4 miles, 10 minutes

Barton Creek Mall .7 miles, 2 minutes

**Brodie Oaks Shopping Center** 2.6 miles, 5 minutes

**Zilker Park & Barton Springs** 2.6 miles, 5 minutes

#### BARTON CREEK SQUARE MALL