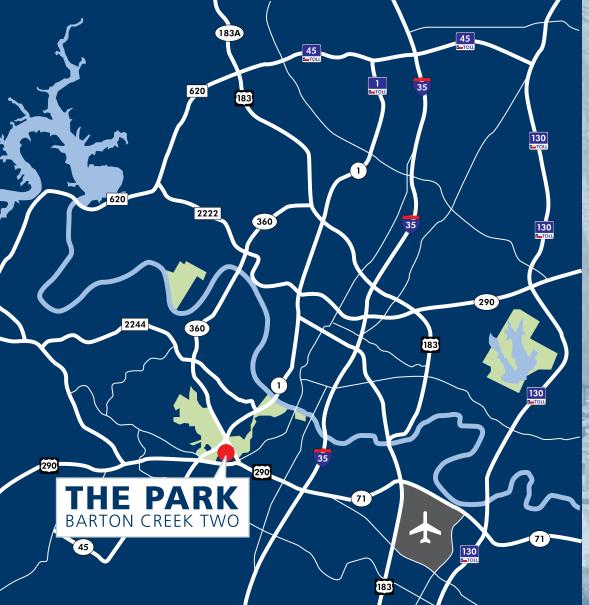

# LOCATION MAP

**THE PARK ON BARTON CREEK** is a unique office complex that contains two five-story office buildings of 105,000 square feet each, located at South MoPac and Loop 360. Situated on a beautiful 20 acre parklike tract, the design of The Park on Barton Creek blends in with the surrounding hill country through the use of local stone and natural building materials, and even includes a cistern to recycle rainwater. Located only six miles from the Central Business District and less than a mile from Barton Creek Mall. The Park on Barton Creek is easily accessible from South MoPac and Loop 360.

### DRIVING DISTANCES Austin Bergstrom International Airport 11 miles, 14 minutes

**Downtown Austin** 5.4 miles, 10 minutes

Barton Creek Mall .7 miles, 2 minutes

**Brodie Oaks Shopping Center** 2.6 miles, 5 minutes