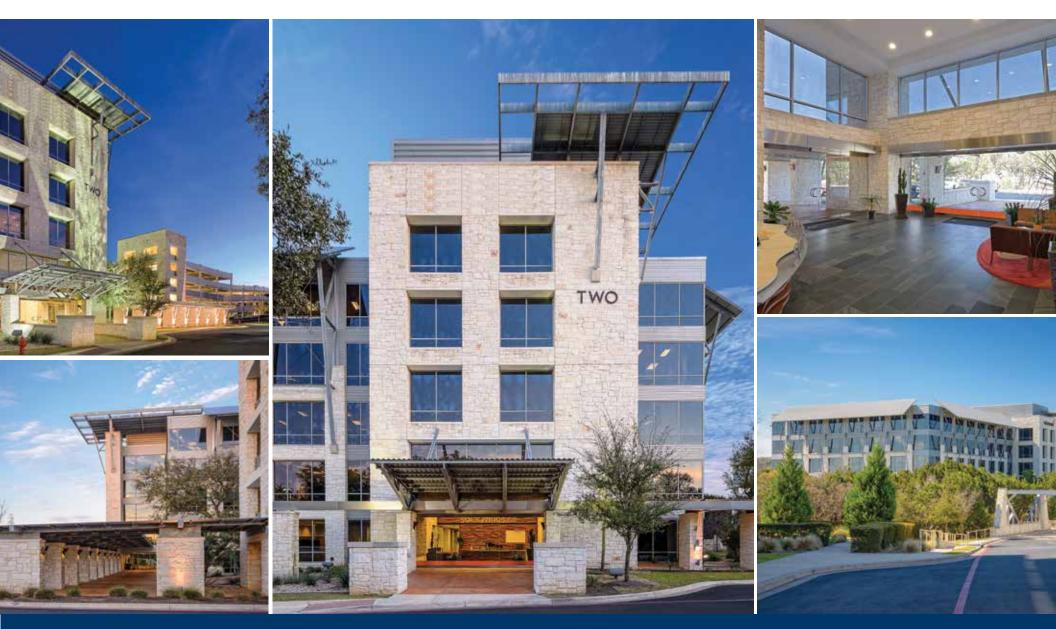

### **BUILDING HIGHLIGHTS**

- Conveniently located at the convergence of Loop 360 & Mopac
- Wooded 20.63 acre site with spectacular views overlooking the Barton Creek Greenbelt and great visibility along major thoroughfares
- Two-story entry lobby with finishes of natural cherry wood paneling and field cut cream limestone
- On-site fitness center equipped with showers and lockers
- On-site security and 24-hour key card access
- Less than 1/2 mile to two of the best Barton Creek Greenbelt access points: Twin Falls and Loop 360

# LOCATION MAP

**THE PARK ON BARTON CREEK** is a unique office complex that contains two five-story office buildings of 105,000 square feet each, located at South MoPac and Loop 360. Situated on a beautiful 20 acre parklike tract, the design of The Park on Barton Creek blends in with the surrounding hill country through the use of local stone and natural building materials, and even includes a cistern to recycle rainwater. Located only six miles from the Central Business District and less than a mile from Barton Creek Mall. The Park on Barton Creek is easily accessible from South MoPac and Loop 360.